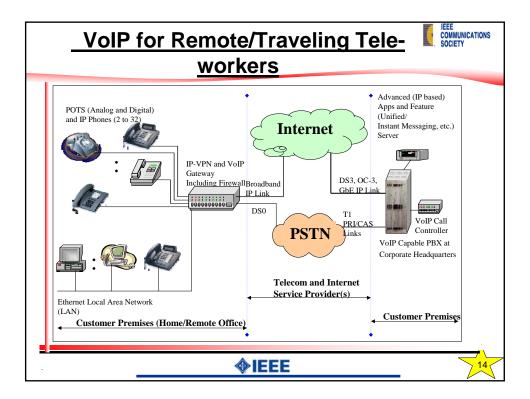

| Type of<br>Information    | Emission<br>Priority | Discard<br>Priority                                                   | Comments                                                           |
|---------------------------|----------------------|-----------------------------------------------------------------------|--------------------------------------------------------------------|
| ~ Urgent and<br>Important | Low                  | Mostly Non- Discardable;<br>(occasionally set Loss Priority,<br>LP=0) | Session Level<br><u>Control</u> and<br><u>Signaling</u> Traffic    |
| Urgent and<br>Important   | Medium               | Non-Discardable;<br>(Loss Priority, LP=0)                             | Network<br>Management and<br>Control Traffic