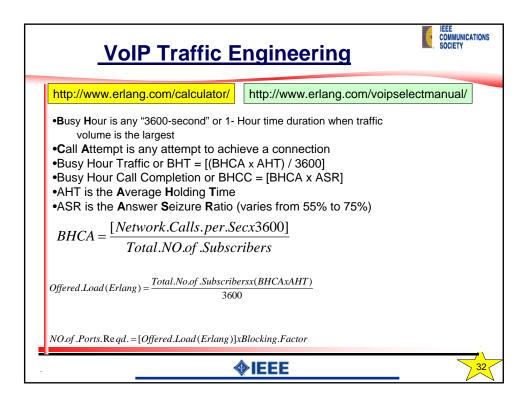

|
|---------------------------|----------------------|-----------------------------------------------------------------------|--------------------------------------------------------------------|
| ~ Urgent and<br>Important | Low                  | Mostly Non- Discardable;<br>(occasionally set Loss Priority,<br>LP=0) | Session Level<br><u>Control</u> and<br><u>Signaling</u> Traffic    |
| Urgent and<br>Important   | Medium               | Non-Discardable;<br>(Loss Priority, LP=0)                             | Network<br>Management and<br>Control Traffic                       |
| Urgent and<br>~ Important | High                 | Discardable<br>(Loss Priority, LP=1)                                  | <u>Bearer</u> or Media<br>Traffic, e.g., Voice<br>or Speech Signal |