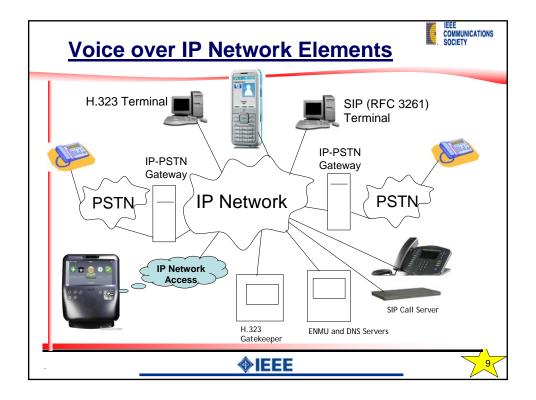

| Type of<br>Information    | Emission<br>Priority | Discard<br>Priority                                                   | Comments                                                           |
|---------------------------|----------------------|-----------------------------------------------------------------------|--------------------------------------------------------------------|
| ~ Urgent and<br>Important | Low                  | Mostly Non- Discardable;<br>(occasionally set Loss Priority,<br>LP=0) | Session Level<br><u>Control</u> and<br><u>Signaling</u> Traffic    |
| Urgent and<br>Important   | Medium               | Non-Discardable;<br>(Loss Priority, LP=0)                             | Network<br>Management and<br>Control Traffic                       |
| Urgent and<br>~ Important | High                 | Discardable<br>(Loss Priority, LP=1)                                  | <u>Bearer</u> or Media<br>Traffic, e.g., Voice<br>or Speech Signal |