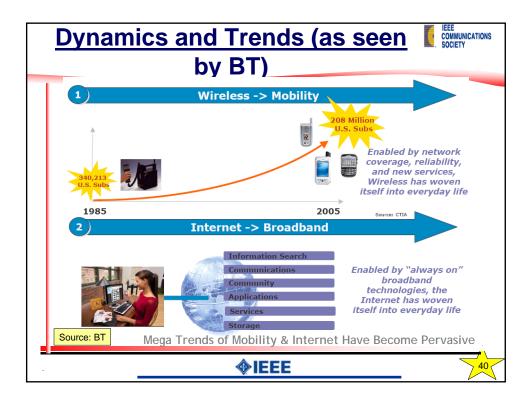

|---------------------------|----------------------|-----------------------------------------------------------------------|--------------------------------------------------------------------|
| ~ Urgent and<br>Important | Low                  | Mostly Non- Discardable;<br>(occasionally set Loss Priority,<br>LP=0) | Session Level<br><u>Control</u> and<br><u>Signaling</u> Traffic    |
| Urgent and<br>Important   | Medium               | Non-Discardable;<br>(Loss Priority, LP=0)                             | Network<br>Management and<br>Control Traffic                       |
| Urgent and<br>~ Important | High                 | Discardable<br>(Loss Priority, LP=1)                                  | <u>Bearer</u> or Media<br>Traffic, e.g., Voice<br>or Speech Signal |