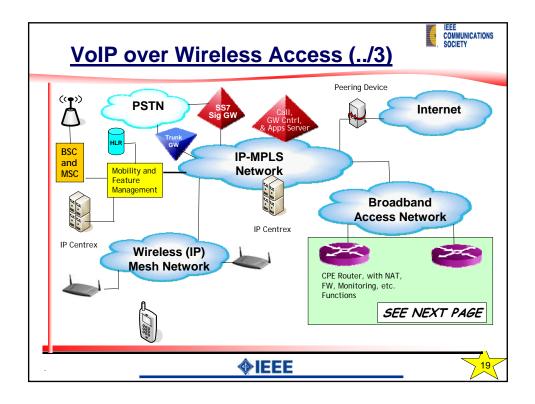

| Type of<br>Information    | Emission<br>Priority | Discard<br>Priority                                                   | Comments                                                           |
|---------------------------|----------------------|-----------------------------------------------------------------------|--------------------------------------------------------------------|
| ~ Urgent and<br>Important | Low                  | Mostly Non- Discardable;<br>(occasionally set Loss Priority,<br>LP=0) | Session Level<br><u>Control</u> and<br><u>Signaling</u> Traffic    |
| Urgent and<br>Important   | Medium               | Non-Discardable;<br>(Loss Priority, LP=0)                             | Network<br>Management and<br>Control Traffic                       |
| Urge