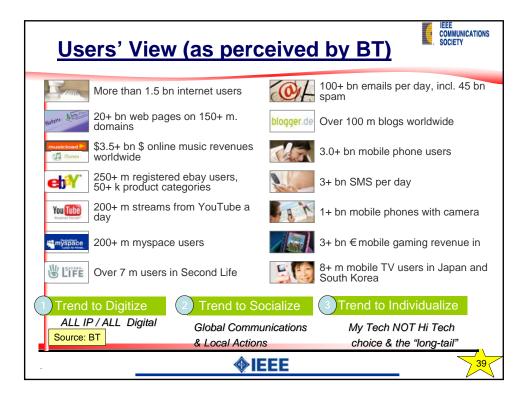

|
|---------------------------|----------------------|-----------------------------------------------------------------------|--------------------------------------------------------------------|
| ~ Urgent and<br>Important | Low                  | Mostly Non- Discardable;<br>(occasionally set Loss Priority,<br>LP=0) | Session Level<br><u>Control</u> and<br><u>Signaling</u> Traffic    |
| Urgent and<br>Important   | Medium               | Non-Discardable;<br>(Loss Priority, LP=0)                             | Network<br>Management and<br>Control Traffic                       |
| Urgent and<br>~ Important | High                 | Discardable<br>(Loss Priority, LP=1)                                  | <u>Bearer</u> or Media<br>Traffic, e.g., Voice<br>or Speech Signal |