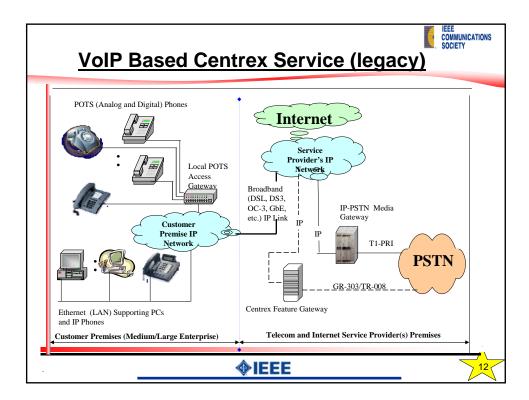

| Type of<br>Information    | Emission<br>Priority | Discard<br>Priority                                                   | Comments                                                           |
|---------------------------|----------------------|-----------------------------------------------------------------------|--------------------------------------------------------------------|
| ~ Urgent and<br>Important | Low                  | Mostly Non- Discardable;<br>(occasionally set Loss Priority,<br>LP=0) | Session Level<br><u>Control</u> and<br><u>Signaling</u> Traffic    |
| Urgent and<br>Important   | Medium               | Non-Discardable;<br>(Loss Priority, LP=0)                             | Network<br>Management and<br>Control Traffic                       |
| Urgent and<br>~ Important | High                 | Discardable<br>(Loss Priority, LP=1)                                  | <u>Bearer</u> or Media<br>Traffic, e.g., Voice<br>or Speech Signal |