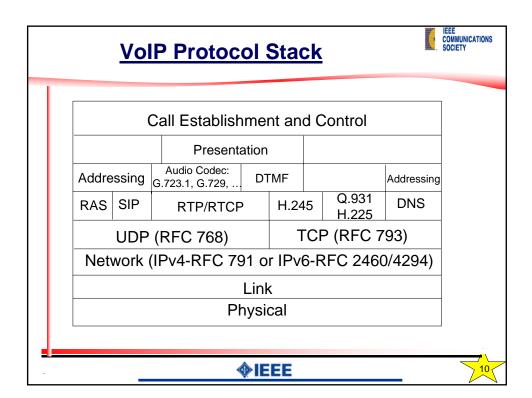

| Type of<br>Information    | Emission<br>Priority | Discard<br>Priority                                                   | Comments                                                           |
|---------------------------|----------------------|-----------------------------------------------------------------------|--------------------------------------------------------------------|
| ~ Urgent and<br>Important | Low                  | Mostly Non- Discardable;<br>(occasionally set Loss Priority,<br>LP=0) | Session Level<br><u>Control</u> and<br><u>Signaling</u> Traffic    |
| Urgent and<br>Important   | Medium               | Non-Discardable;<br>(Loss Priority, LP=0)                             | Network<br>Management and<br>Control Traffic                       |
| Urgent and<br>~ Important | High                 | Discardable<br>(Loss Priority, LP=1)                                  | <u>Bearer</u> or Media<br>Traffic, e.g., Voice<br>or Speech Signal |