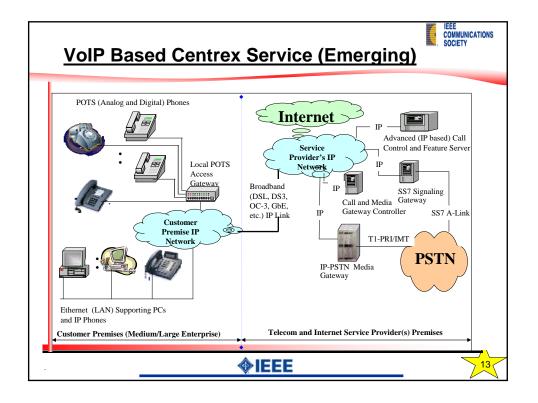

| Type of<br>Information    | Emission<br>Priority | Discard<br>Priority                                                   | Comments                                                           |
|---------------------------|----------------------|-----------------------------------------------------------------------|--------------------------------------------------------------------|
| ~ Urgent and<br>Important | Low                  | Mostly Non- Discardable;<br>(occasionally set Loss Priority,<br>LP=0) | Session Level<br><u>Control</u> and<br><u>Signaling</u> Traffic    |
| Urgent and<br>Important   | Medium               | Non-Discardable;<br>(Loss Priority, LP=0)                             | Network<br>Management and<br>Control Traffic