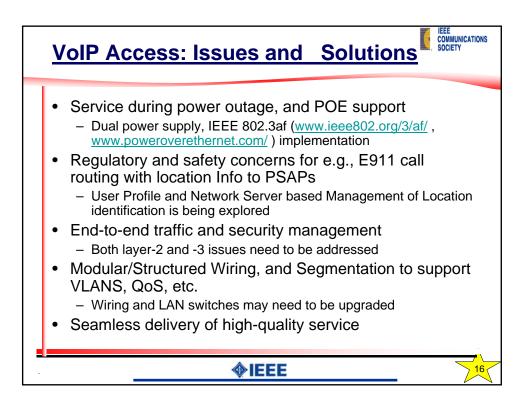

| Type of<br>Information    | Emission<br>Priority | Discard<br>Priority                                                   | Comments                                                           |
|---------------------------|----------------------|-----------------------------------------------------------------------|--------------------------------------------------------------------|
| ~ Urgent and<br>Important | Low                  | Mostly Non- Discardable;<br>(occasionally set Loss Priority,<br>LP=0) | Session Level<br><u>Control</u> and<br><u>Signaling</u> Traffic    |
| Urgent and<br>Important   | Medium               | Non-Discardable;<br>(Loss Priority, LP=0)                             | Network<br>Management and<br>Control Traffic                       |