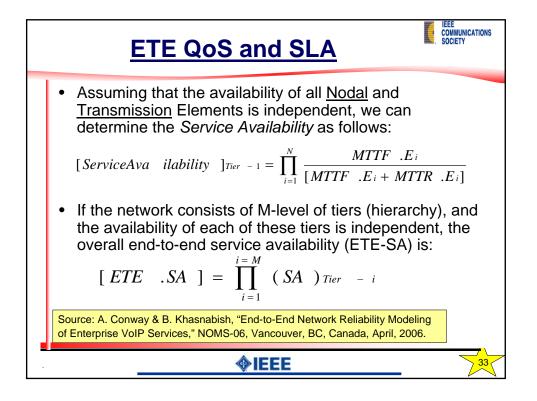

|
|---------------------------|----------------------|-----------------------------------------------------------------------|--------------------------------------------------------------------|
| ~ Urgent and<br>Important | Low                  | Mostly Non- Discardable;<br>(occasionally set Loss Priority,<br>LP=0) | Session Level<br><u>Control</u> and<br><u>Signaling</u> Traffic    |
| Urgent and<br>Important   | Medium               | Non-Discardable;<br>(Loss Priority, LP=0)                             | Network<br>Management and<br>Control Traffic                       |
| Urgent and<br>~ Important | High                 | Discardable<br>(Loss Priority, LP=1)                                  | <u>Bearer</u> or Media<br>Traffic, e.g., Voice<br>or Speech Signal |