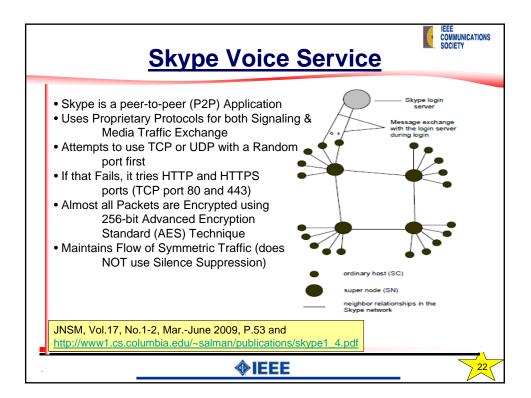

| Type of<br>Information    | Emission<br>Priority | Discard<br>Priority                                                   | Comments                                                           |
|---------------------------|----------------------|-----------------------------------------------------------------------|--------------------------------------------------------------------|
| ~ Urgent and<br>Important | Low                  | Mostly Non- Discardable;<br>(occasionally set Loss Priority,<br>LP=0) | Session Level<br><u>Control</u> and<br><u>Signaling</u> Traffic    |
| Urgent and<br>Important   | Medium               | Non-Discardable;<br>(Loss Priority, LP=0)                             | Network<br>Management and<br>Control Traffic                       |
| Urgent and