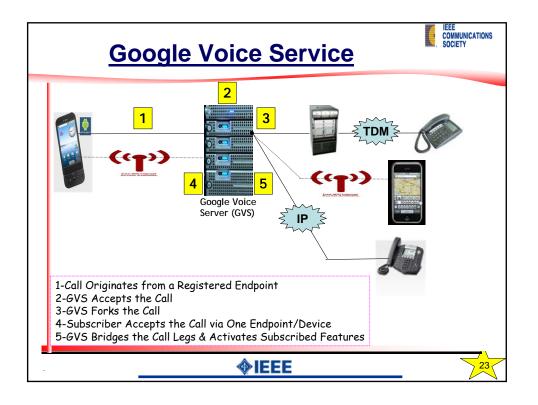

| Type of<br>Information    | Emission<br>Priority | Discard<br>Priority                                                   | Comments                                                           |
|---------------------------|----------------------|-----------------------------------------------------------------------|--------------------------------------------------------------------|
| ~ Urgent and<br>Important | Low                  | Mostly Non- Discardable;<br>(occasionally set Loss Priority,<br>LP=0) | Session Level<br><u>Control</u> and<br><u>Signaling</u> Traffic    |
| Urgent and<br>Important   | Medium               | Non-Discardable;<br>(Loss Priority, LP=0)                             | Network<br>Management and<br>Control Traffic                       |
| Urgent and<b