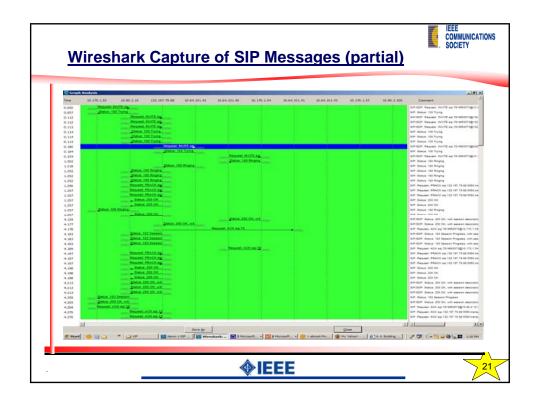

| Type of<br>Information    | Emission<br>Priority | Discard<br>Priority                                                   | Comments                                                           |
|---------------------------|----------------------|-----------------------------------------------------------------------|--------------------------------------------------------------------|
| ~ Urgent and<br>Important | Low                  | Mostly Non- Discardable;<br>(occasionally set Loss Priority,<br>LP=0) | Session Level<br><u>Control</u> and<br><u>Signaling</u> Traffic    |
| Urgent and<br>Important   | Medium               | Non-Discardable;<br>(Loss Priority, LP=0)                             | Network<br>Management and<br>Control Traffic                       |
| Urgent a