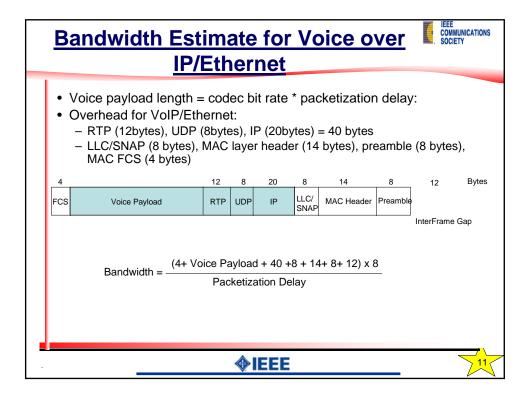

| Type of<br>Information    | Emission<br>Priority | Discard<br>Priority                                                   | Comments                                                           |
|---------------------------|----------------------|-----------------------------------------------------------------------|--------------------------------------------------------------------|
| ~ Urgent and<br>Important | Low                  | Mostly Non- Discardable;<br>(occasionally set Loss Priority,<br>LP=0) | Session Level<br><u>Control</u> and<br><u>Signaling</u> Traffic    |
| Urgent and<br>Important   | Medium               | Non-Discardable;<br>(Loss Priority, LP=0)                             | Network<br>Management and<br>Control Traffic                       |
| Urgent and<br>~ Important | High                 | Discardable<br>(Loss Priority, LP=1)                                  | <u>Bearer</u> or Media<br>Traffic, e.g., Voice<br>or Speech Signal |