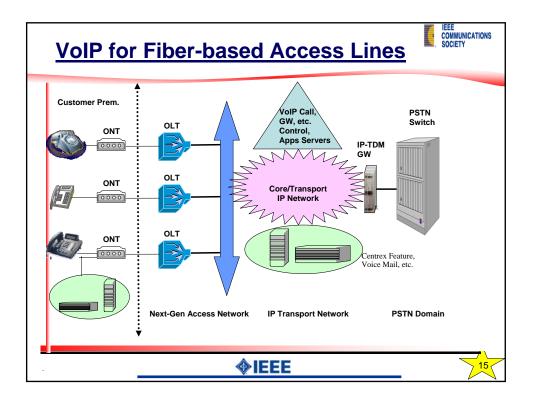

| Type of<br>Information    | Emission<br>Priority | Discard<br>Priority                                                   | Comments                                                           |
|---------------------------|----------------------|-----------------------------------------------------------------------|--------------------------------------------------------------------|
| ~ Urgent and<br>Important | Low                  | Mostly Non- Discardable;<br>(occasionally set Loss Priority,<br>LP=0) | Session Level<br><u>Control</u> and<br><u>Signaling</u> Traffic    |
| Urgent and<br>Important   | Medium               | Non-Discardable;<br>(Loss Priority, LP=0)                             | Network<br>Management and<br>Control Traffic