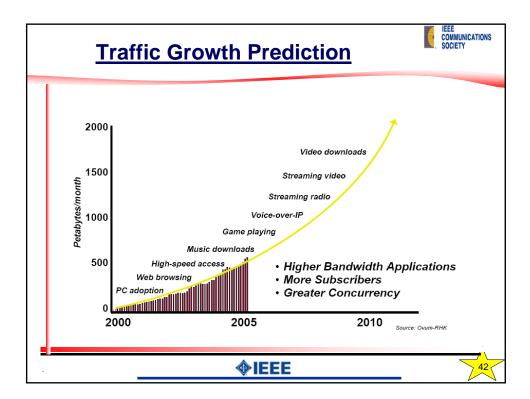

-------------------------|----------------------|-----------------------------------------------------------------------|--------------------------------------------------------------------|
| ~ Urgent and<br>Important | Low                  | Mostly Non- Discardable;<br>(occasionally set Loss Priority,<br>LP=0) | Session Level<br><u>Control</u> and<br><u>Signaling</u> Traffic    |
| Urgent and<br>Important   | Medium               | Non-Discardable;<br>(Loss Priority, LP=0)                             | Network<br>Management and<br>Control Traffic                       |
| Urgent and<br>~ Important | High                 | Discardable<br>(Loss Priority, LP=1)                                  | <u>Bearer</u> or Media<br>Traffic, e.g., Voice<br>or Speech Signal |