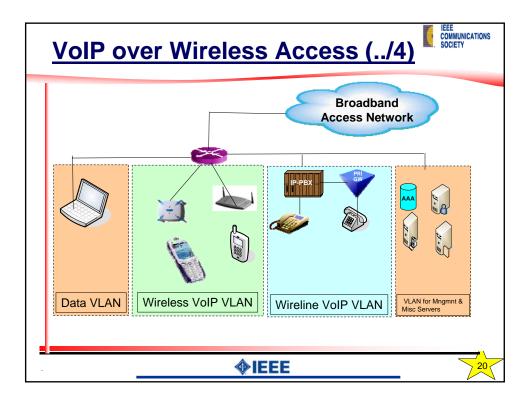

| Type of<br>Information    | Emission<br>Priority | Discard<br>Priority                                                   | Comments                                                           |
|---------------------------|----------------------|-----------------------------------------------------------------------|--------------------------------------------------------------------|
| ~ Urgent and<br>Important | Low                  | Mostly Non- Discardable;<br>(occasionally set Loss Priority,<br>LP=0) | Session Level<br><u>Control</u> and<br><u>Signaling</u> Traffic    |
| Urgent and<br>Important   | Medium               | Non-Discardable;<br>(Loss Priority, LP=0)                             | Network<br>Management and<br>Control Traffic                       |
| Urgent