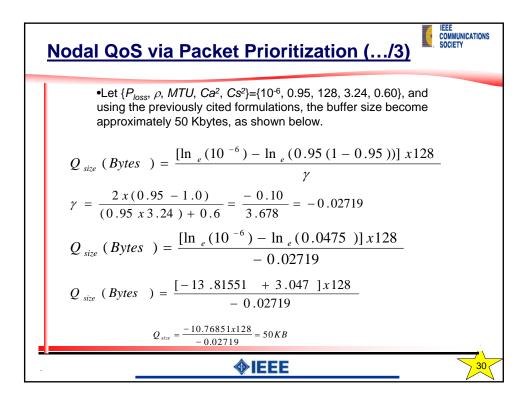

|
|---------------------------|----------------------|-----------------------------------------------------------------------|--------------------------------------------------------------------|
| ~ Urgent and<br>Important | Low                  | Mostly Non- Discardable;<br>(occasionally set Loss Priority,<br>LP=0) | Session Level<br><u>Control</u> and<br><u>Signaling</u> Traffic    |
| Urgent and<br>Important   | Medium               | Non-Discardable;<br>(Loss Priority, LP=0)                             | Network<br>Management and<br>Control Traffic                       |
| Urgent and<br>~ Important | High                 | Discardable<br>(Loss Priority, LP=1)                                  | <u>Bearer</u> or Media<br>Traffic, e.g., Voice<br>or Speech Signal |