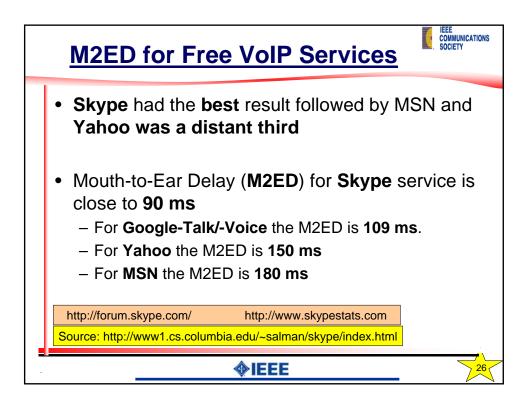

| Type of<br>Information    | Emission<br>Priority | Discard<br>Priority                                                   | Comments                                                           |
|---------------------------|----------------------|-----------------------------------------------------------------------|--------------------------------------------------------------------|
| ~ Urgent and<br>Important | Low                  | Mostly Non- Discardable;<br>(occasionally set Loss Priority,<br>LP=0) | Session Level<br><u>Control</u> and<br><u>Signaling</u> Traffic    |
| Urgent and<br>Important   | Medium               | Non-Discardable;<br>(Loss Priority, LP=0)                             | Network<br>Management and<br>Control Traffic                       |
| Urgent and<br>~ Im