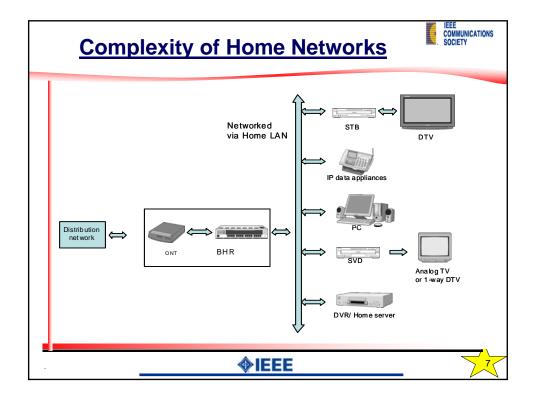

| Type of<br>Information    | Emission<br>Priority | Discard<br>Priority                                                   | Comments                                                           |
|---------------------------|----------------------|-----------------------------------------------------------------------|--------------------------------------------------------------------|
| ~ Urgent and<br>Important | Low                  | Mostly Non- Discardable;<br>(occasionally set Loss Priority,<br>LP=0) | Session Level<br><u>Control</u> and<br><u>Signaling</u> Traffic    |
| Urgent and<br>Important   | Medium               | Non-Discardable;<br>(Loss Priority, LP=0)                             | Network<br>Management and<br>Control Traffic