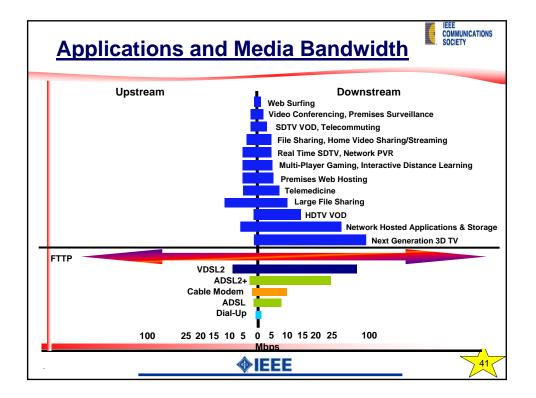

---------------------------|----------------------|-----------------------------------------------------------------------|--------------------------------------------------------------------|
| ~ Urgent and<br>Important | Low                  | Mostly Non- Discardable;<br>(occasionally set Loss Priority,<br>LP=0) | Session Level<br><u>Control</u> and<br><u>Signaling</u> Traffic    |
| Urgent and<br>Important   | Medium               | Non-Discardable;<br>(Loss Priority, LP=0)                             | Network<br>Management and<br>Control Traffic                       |
| Urgent and<br>~ Important | High                 | Discardable<br>(Loss Priority, LP=1)                                  | <u>Bearer</u> or Media<br>Traffic, e.g., Voice<br>or Speech Signal |