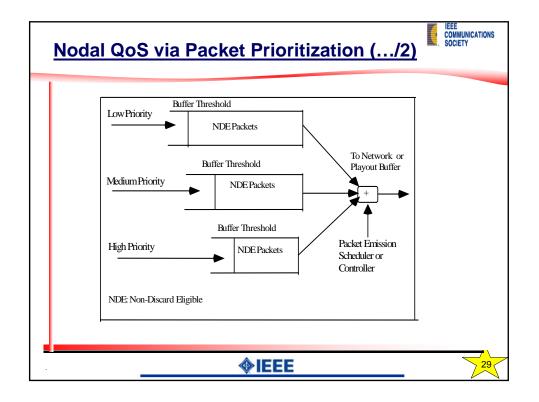

| Type of<br>Information    | Emission<br>Priority | Discard<br>Priority                                                   | Comments                                                           |
|---------------------------|----------------------|-----------------------------------------------------------------------|--------------------------------------------------------------------|
| ~ Urgent and<br>Important | Low                  | Mostly Non- Discardable;<br>(occasionally set Loss Priority,<br>LP=0) | Session Level<br><u>Control</u> and<br><u>Signaling</u> Traffic    |
| Urgent and<br>Important   | Medium               | Non-Discardable;<br>(Loss Priority, LP=0)                             | Network<br>Management and<br>Control Traffic                       |
| Urgent and<br>~ Important | High                 | Discardable<br>(Loss Priority, LP=1)                                  | <u>Bearer</u> or Media<br>Traffic, e.g., Voice<br>or Speech Signal |