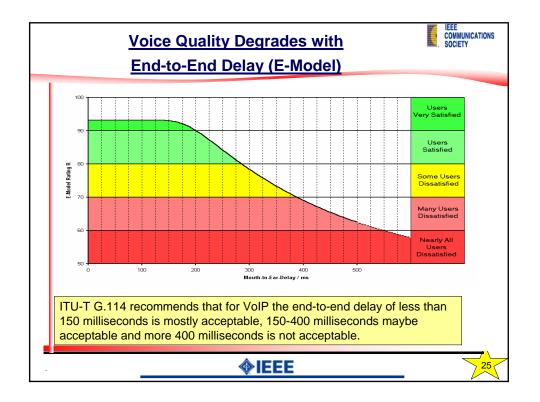

| Type of<br>Information    | Emission<br>Priority | Discard<br>Priority                                                   | Comments                                                           |
|---------------------------|----------------------|-----------------------------------------------------------------------|--------------------------------------------------------------------|
| ~ Urgent and<br>Important | Low                  | Mostly Non- Discardable;<br>(occasionally set Loss Priority,<br>LP=0) | Session Level<br><u>Control</u> and<br><u>Signaling</u> Traffic    |
| Urgent and<br>Important   | Medium               | Non-Discardable;<br>(Loss Priority, LP=0)                             | Network<br>Management and<br>Control Traffic                       |
| Urgent and<br>~