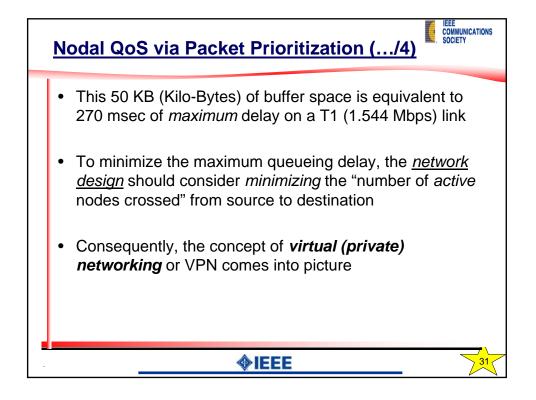

|
|---------------------------|----------------------|-----------------------------------------------------------------------|--------------------------------------------------------------------|
| ~ Urgent and<br>Important | Low                  | Mostly Non- Discardable;<br>(occasionally set Loss Priority,<br>LP=0) | Session Level<br><u>Control</u> and<br><u>Signaling</u> Traffic    |
| Urgent and<br>Important   | Medium               | Non-Discardable;<br>(Loss Priority, LP=0)                             | Network<br>Management and<br>Control Traffic                       |
| Urgent and<br>~ Important | High                 | Discardable<br>(Loss Priority, LP=1)                                  | <u>Bearer</u> or Media<br>Traffic, e.g., Voice<br>or Speech Signal |